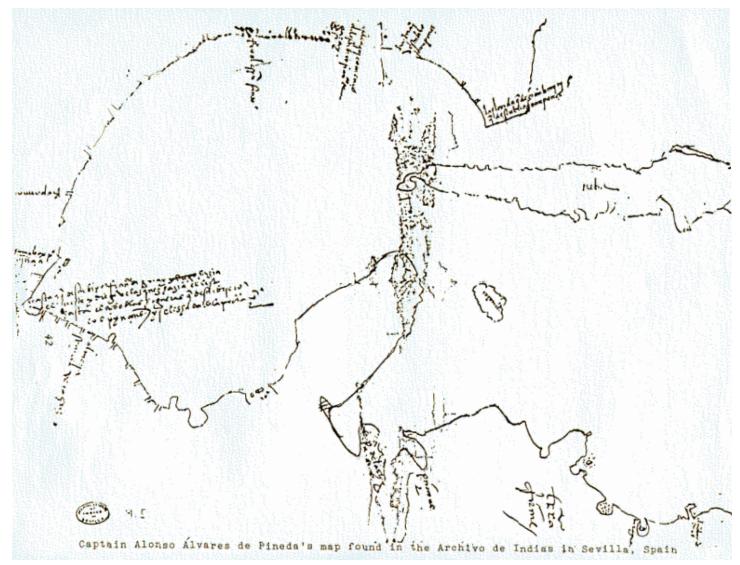

But who was Pineda for whom the development was named? Little is known of Spanish explorer and cartographer Alonso Álvarez de Pineda before he entered historical records in 16th century Jamaica, then a Spanish colony. It will be recalled that the Spanish stumbled upon the New World by accident when Italian explorer Cristoforo Colombo (Anglicized as Christopher Columbus) was dispatched by King Ferdinand and Queen Isabella, the monarchs of Aragon and Castile, respectively, to find a westward route to the "Indies" in 1492. In 1519, the Spanish Governor of Jamaica, Francisco de Garay, commissioned Álvarez de Pineda to mount an expedition to find a direct route to the "South Sea," as the Pacific was then called.

and who is credited with being the first European to see Mobile Bay.

of Velázquez de Cuéllar, the Governor of Cuba in 15 and 1518. Álvarez de Pineda was to make a map of h discoveries, and though inaccurate by today's standard the result was the first map of the Gulf of Mexico.

The expedition weighed anchor in late March 15 Unfortunately, no first-person account of the journe by Álvarez de Pineda or Governor de Garay has bee discovered. What we do have is the map created b Álvarez de Pineda, an account of contact with his part by a member of another expedition in Mexico, and a land lands explored in his name.

The river Álvarez de Pineda named "el Río del Espíritu grant issued in 1521 to de Garay, giving him possession of Santo," the River of the Holy Spirit. Historians argue as to what river this might have been, and which bay, with some contending that it was Mobile Bay and the Alabama River Álvarez de Pineda sailed from Jamaica via the Yucatán that Pineda described on his map. Others argue that such Channel and then north into the Gulf until the fleet sighted a mighty river only could have been the Mississippi River, Florida. The vessels sailed along the coast, searching and some maintain that the large bay was Galveston Bay. for the passage believed to separate Florida from the The Alabama Historical Association sought to put an mainland. Of course, no such passage exists, and the end to the argument by creating and placing a historical expedition was able to determine that Florida was not an marker on the Causeway in 2008 declaring Mobile Bay to island, as had been reported by Ponce de León.

» The planned futuristic community of Pineda Island was named for the 16th century explorer who first mapped the Gulf of Mexico.

| 517<br>his<br>ds, | The ships made their way along the northern Gulf Coast,<br>and Álvarez de Pineda is credited with being the first<br>European to see the coastal areas of what are today                          |
|-------------------|---------------------------------------------------------------------------------------------------------------------------------------------------------------------------------------------------|
|                   | the states of Alabama, Mississippi, Louisiana and Texas,<br>which the explorer named "Amichel." On or about June 2,                                                                               |
| 619.<br>Iey<br>en | 1519, the expedition encountered the outflow of a strong<br>river. The explorers reportedly sailed about 18 miles into<br>a large bay, encountering a number of native villages on<br>its shares. |
| by<br>rty         | its shores.                                                                                                                                                                                       |

be Álvarez de Pineda's "Bay of the Holy Spirit." Whatever the case, there is general agreement that Álvarez de Pineda sighted Mobile Bay and Pensacola Bay and likely explored them both during his voyage.

Whether Álvarez de Pineda's "Bay of the Holy Spirit" was Mobile Bay, the mouth of the Mississippi or some other bay along the Gulf Coast may never be known, but he is honored in what is called Pineda Island (which also appears as "Big Island" on local maps), bounded by the Blakeley River to the east, the Apalachee River to the west and which, south of the Causeway, fronts Ducker Bay and Bay John.