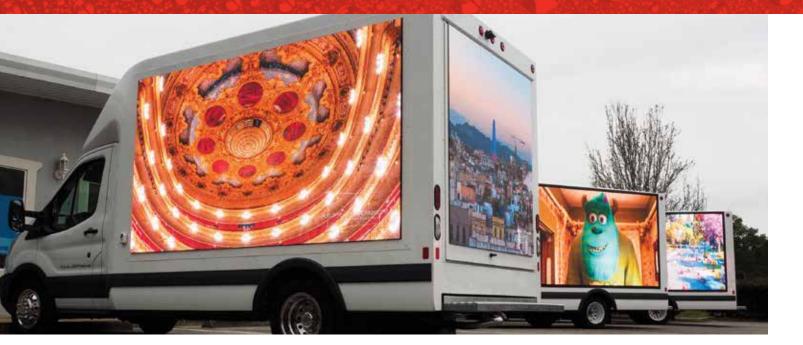

# **SPARK MOBILE VIDEO BRINGS NEW MEANING TO OUTDOOR ADVERTISING**

Started in 2002, Spark Mobile Video gives a new meaning to digital outdoor advertising. Located in Fairhope. Alabama, Spark offers a large selection of mobile digital signage and video mobile billboards. Video trucks from Spark can display an unlimited number of digital advertisements or recorded video clips, all featuring remote content administration and super bright outdoor grade LED displays.

"We have always manufactured specialty truck bodies used for advertising and promotion," stated Robert Tarabella, managing partner, Spark Mobile Video. "Our original trucks had mechanical advertising systems which used printed posters that either rotated to show three different ads, or scrolled up and down with an internal backlight, but now we only offer LED displays, like digital billboards."

By 2006, Spark had trucks operating in more than 100 cities in the United States. In 2015, their first digital video trucks were introduced and all mechanical models were discontinued. Now, Spark offers 10 different video truck body models with LED screen sizes ranging from 4 feet high by 6 feet wide to 8 feet wide by 18 feet wide. Although the products are mainly sold in the U.S., the company has shipped to Europe, Africa and Asia.

trucks, versus sharing space with many other advertisers on digital billboards."

The truck bodies are designed entirely in Alabama, with aluminum body components made in the U.S. and assembled at the facility in Fairhope. The large LED screen systems are made in China, and each screen is modular, which allows Spark to respond to customer requests for different size and shape screens. While the truck chassis is being manufactured by Ford and other suppliers, Spark is busy manufacturing the body. Simultaneously, the LED screens are manufactured in China, with the goal being the truck chassis, body, screens and power system all arrive for assembly at the same time.

The most popular 2018 model has screens that measure 5 feet high by 13 feet wide on the sides, and 5 feet high by 7 feet wide on the back. Tarabella said the demand for this product is growing.

"Every time we deliver a video truck to a new city, we begin to receive inquiries from surrounding areas within a few months," Tarabella said. "When you see a giant video screen sitting next to you at a red light, it gets your attention. And, as costs for the technology drops, we can reduce pricing, which will allow more business owners to benefit from this kind of advertising tool."