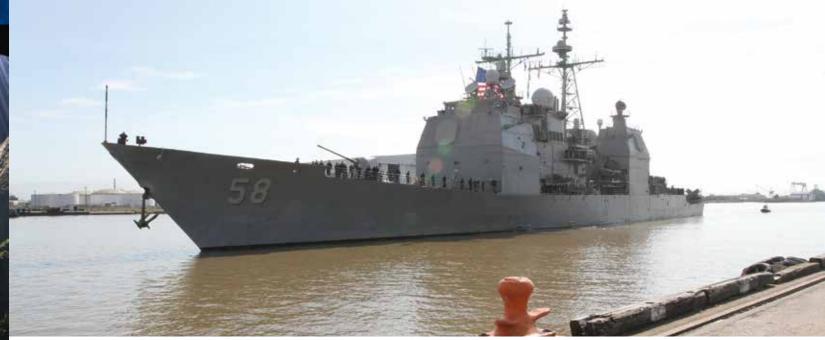

# THE NAVY LEAGUE AND PORT HOST MARDI GRAS SHIPS

The Navy League of Mobile and the Alabama State Port The Navy League of Mobile also hosted the Officers and Authority welcomed this year's Mardi Gras Ship, the USS Sailors of the USS MANCHESTER (LCS 14), who were PHILIPPINE SEA, at the Authority's Pier 2 Terminal. The in Mobile to prepare for the ship's final transfer to the USS PHILIPPINE SEA (CG 58) is a Flight II Ticonderoga-U.S. Navy and to enjoy in the nation's oldest Mardi Gras class guided missile cruiser homeported in Mayport, celebration. The Manchester is the 12th littoral combat Florida. ship to be delivered to the Navy and the seventh of the Independence variant to join the fleet. The Independence The ship arrived to a welcoming celebration February 9, variant is manufactured in Mobile by Austal USA.

featuring local high school JROTC units, the Murphy High School Band, the Azalea Trail Maids, USS ALABAMA Crewmates and local dignitaries.

The USS PHILIPPINE SEA (CG-58), which operates under the motto "Eternal Vigilance," is in active service in the U.S. Navy. She is named for the Battle of the Philippine Sea during World War II and is the second ship to bear the name. She has completed multiple deployments as part of Operation Enduring Freedom since 2001. The ship measures 567 feet in length with a beam of 55 feet, reaches speeds of 32.5 knots, and features extensive armament and ability to carry helicopters.