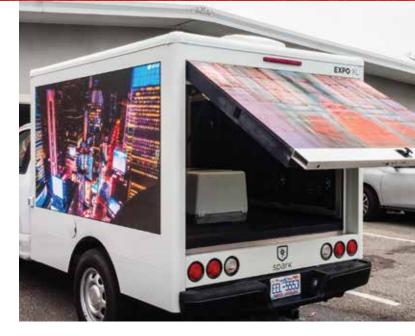

# **SPARK MOBILE VIDEO BRINGS NEW MEANING TO OUTDOOR ADVERTISING**

Started in 2002, Spark Mobile Video gives a new meaning to digital outdoor advertising. Located in Fairhope. Alabama, Spark offers a large selection of mobile digital signage and video mobile billboards. Video trucks from Spark can display an unlimited number of digital advertisements or recorded video clips, all featuring remote content administration and super bright outdoor grade LED displays.

"We have always manufactured specialty truck bodies used for advertising and promotion," stated Robert Tarabella, managing partner, Spark Mobile Video. "Our original trucks had mechanical advertising systems which used printed posters that either rotated to show three different ads, or scrolled up and down with an internal backlight, but now we only offer LED displays, like digital billboards."

By 2006, Spark had trucks operating in more than 100 cities in the United States. In 2015, their first digital video trucks were introduced and all mechanical models were discontinued. Now, Spark offers 10 different video truck body models with LED screen sizes ranging from 4 feet high by 6 feet wide to 8 feet wide by 18 feet wide. Although the products are mainly sold in the U.S., the company has shipped to Europe, Africa and Asia.

trucks, versus sharing space with many other advertisers on digital billboards."

The truck bodies are designed entirely in Alabama, with aluminum body components made in the U.S. and assembled at the facility in Fairhope. The large LED screen systems are made in China, and each screen is modular, which allows Spark to respond to customer requests for different size and shape screens. While the truck chassis is being manufactured by Ford and other suppliers, Spark is busy manufacturing the body. Simultaneously, the LED screens are manufactured in China, with the goal being the truck chassis, body, screens and power system all arrive for assembly at the same time.

The most popular 2018 model has screens that measure 5 feet high by 13 feet wide on the sides, and 5 feet high by 7 feet wide on the back. Tarabella said the demand for this product is growing.

"Every time we deliver a video truck to a new city, we begin to receive inquiries from surrounding areas within a few months," Tarabella said. "When you see a giant video screen sitting next to you at a red light, it gets your attention. And, as costs for the technology drops, we can reduce pricing, which will allow more business owners to benefit from this kind of advertising tool."