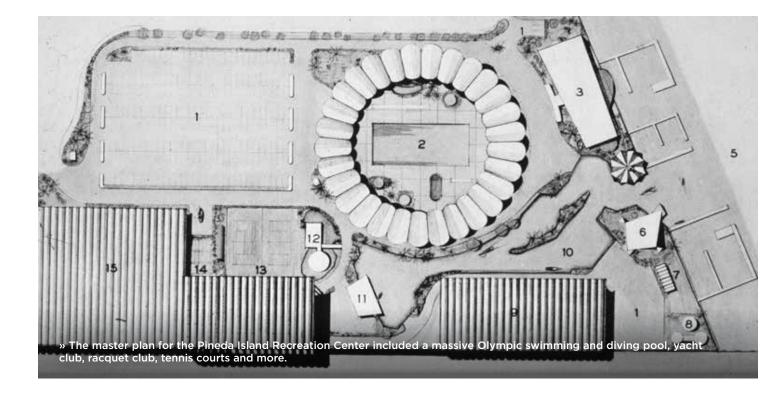

The development would include all of the island, north and south of the Causeway. Plans called for no fewer than 3,000 homes—all waterfront—on the rivers, bays, lagoon or canals to be dredged. In addition, Pineda would feature a marina and yacht club with food and bar service, served by an eight-foot deep canal connecting the Blakeley River with an interior lagoon; a nine-hole golf course and putting green; the island's own airport with a 2,700-foot runway; tennis courts and racquet club; swimming pools; bowling alley; schools; churches and a religious park; a shopping center with an International Trade Fair selling goods from around the world; and a "Miracle Mile," a mile-long, 600-foot deep industrial zone for businesses, including light manufacturing.

The first phase of Pineda Island, the Pineda Island Recreation Center, which included an Olympic-size swimming and diving pool, opened in 1960, but new home construction at the development was lagging. Only