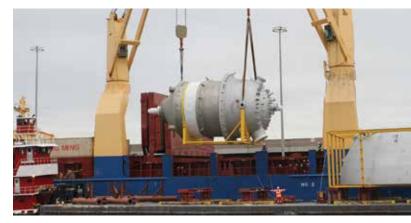

# PREMIER PROJECT CARGO MOVEMENT IN DECEMBER

In December, heavy lift project cargo pieces moved through the Port. Contract Fabricators, Inc. in Iuka, Mississippi, manufactured the heavy lift pieces, which will be used in the oil and gas industry in Malaysia.

The heavy lift pieces were transported via barge from Mississippi to Mobile and then shipped on the BBC Weser to Malaysia. The stevedore was Premier Bulk Stevedoring. Nord-Sud Shipping was the agent. The barge company was Mammoet.