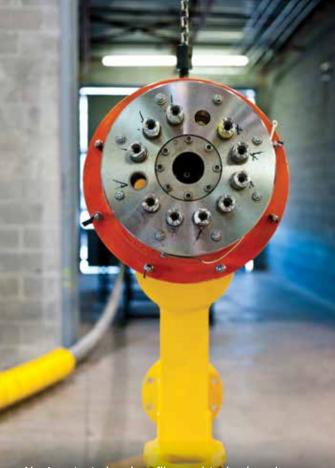

As a world-class manufacturer of steel tube umbilicals, the easy access to the Gulf of Mexico is crucial to Aker's successful global delivery. All services offered by the Mobile facility ultimately support the subsea infrastructure for oil and gas production, including project management, engineering, procurement, execution and manufacturing.

» Umbilicals carry fiber optics, electrical wiring and hydraulic fluid from oil and gas platforms to the ocean floor.

» Aker's patented carbon fiber rod technology increases the umbilical axial stiffness for deepwater applications.