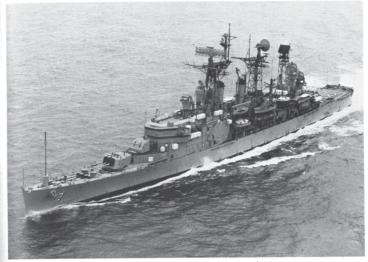

# **U.S.S. SPRINGFIELD VISITS MOBILE'S MARDI GRAS**

Not literally but certainly fig-uratively, there is an umbilical cord linking the carefree carnival called Mardi Gras to the port, the waterfront, the sea. The association is quite distinctive. Mull over

it for a minute and you'll see. In the first place, how else but by water can that mirthful Lord of Misrule named Felix III get to his favorite merrymaking city? Every year on the Monday before Fat Tuesday, of course, he comes from his legendary Isle of Joy to take charge of all activity in Mobile and it's a water route that takes him up Mobile harbor to a disembarkation point at the foot of Government Street.

In the second place, one of the outstanding features of the annual Mardi Gras observance is the traditional presence in port of some ship of the United States Navy in some years, more than one. This year's Mardi Gras naval

visitor, for example, turned out to be one of the most outstanding ever, the U.S.S. SPRINGFIELD (CLG-7), a large guided missile cruiser serving as the flagship for Vice Admiral Benedict I. Semmes. Ir., commander of the U.S. Second Fleet based at Norfolk, Virginia.

It's no longer the case, but Mardi Gras' direct connection with the waterfront was demonstrated for many years when the

PORT OF MOBILE

This year's Mardi Gras naval visitor the U.S.S. SPRINGFIELD.

Coronation of the Queen, the central highlight of the carnival celebration, was a traditional outdoor ceremony held on the wharves.

FEBRUARY 1970

### Mardi Gras ships visit the Port of Mobile in the 1970s