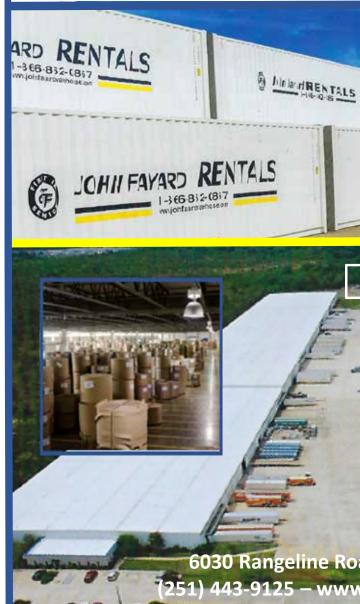

# John Fayard Moving and Warehousing, LLC

### Facility

- 500,000 Plus Square Feet of Warehouse Space 24/7/365 Manned Security 0
- 6 Facility is Fully Fenced
- 0 Security Camera System
- Close access to Interstate 10, only 15 minutes from the Port of Mobile
- 35 Acre Laydown Yard
- 32,000 lb Lift Onsite 0
- Additional Space to Grow

40 Acre Future Expansion Area

6030 Rangeline Road – Theodore, AL 36582 (251) 443-9125 – www.johnfayardwarehouse.com