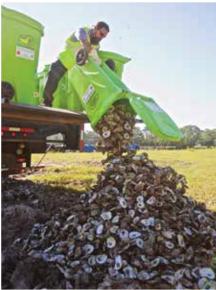

# 90 YEARS AND *You Ain't Seen* NOTHING YET.

OYSTER SHELL RECYCLING PROGRAM SUPPORTS ALABAMA'S REEF HABITAT

n August 2016, the Alabama Coastal Foundation (ACF) Phase 2 launched ahead of received a grant from the National Fish and Wildlife schedule in winter of 2017, Foundation (NFWF) to establish an oyster shell recycling adding 10 more restaurants program for local restaurants. NFWF provided the from downtown Mobile, initial funding for this project as a part of the Gulf Coast Gulf Shores and Orange Conservation Grants Program. Beach. In April of 2017, the program was opened to all The Alabama Oyster Shell Recycling Program collects interested restaurants in coastal Alabama, adding an additional 14 restaurants.

oyster shells from restaurants, which were previously thrown away and taken to landfills, at least three times a week. Oyster shells that are collected through this program go back into Alabama waters to help more oysters grow, "We launched in phases to make sure we had everything provide habitat, limit erosion and improve water quality. worked out logistically for each step of the program," The program started collecting shells on October 31, 2016, stated Berte. "Our grant said that we had two years to and in the first year collected 4.6 million shells, which get 30 restaurants to participate in the program and we translates to approximately 12 acres of reef habitat for new achieved that goal in less than a year." oysters to grow.

"We have received tremendous support from the Alabama coastal community," stated Mark Berte, executive director, Alabama Coastal Foundation. "When people first hear about the program, they feel good about their participating restaurant and feel that they are part of something that is helping improve our coastal environment. It's a win-win program, which is still going on after the startup grant ended last year, thanks to the donations of people who want to help sustain it."

# SHELLS COLLECTED: 5,417,930 ACRES OF COVERAGE: 13.9 NUMBER OF DUMP TRUCKS **FILLED: 86.9**