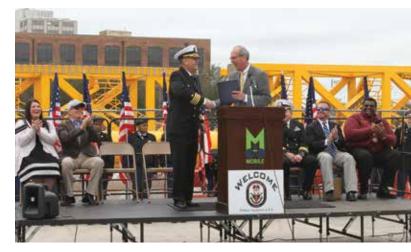

# THE NAVY LEAGUE AND PORT HOST MARDI GRAS SHIPS

The Navy League of Mobile and the Alabama State Port The Navy League of Mobile also hosted the Officers and Authority welcomed this year's Mardi Gras Ship, the USS Sailors of the USS MANCHESTER (LCS 14), who were PHILIPPINE SEA, at the Authority's Pier 2 Terminal. The in Mobile to prepare for the ship's final transfer to the USS PHILIPPINE SEA (CG 58) is a Flight II Ticonderoga-U.S. Navy and to enjoy in the nation's oldest Mardi Gras class guided missile cruiser homeported in Mayport, celebration. The Manchester is the 12th littoral combat Florida. ship to be delivered to the Navy and the seventh of the Independence variant to join the fleet. The Independence The ship arrived to a welcoming celebration February 9, variant is manufactured in Mobile by Austal USA.

featuring local high school JROTC units, the Murphy High School Band, the Azalea Trail Maids, USS ALABAMA Crewmates and local dignitaries.

The USS PHILIPPINE SEA (CG-58), which operates under the motto "Eternal Vigilance," is in active service in the U.S. Navy. She is named for the Battle of the Philippine Sea during World War II and is the second ship to bear the name. She has completed multiple deployments as part of Operation Enduring Freedom since 2001. The ship measures 567 feet in length with a beam of 55 feet, reaches speeds of 32.5 knots, and features extensive armament and ability to carry helicopters.

# **CURRENTS**

During the final days of the Mardi Gras season, both the USS PHILLIPINE SEA and the USCGC JACOB POROO hosted tours for the public.

» Mayor Sandy Stimpson presents a welcoming plaque to Captain Pete Nilson, Commanding Officer, USS PHILLIPINE SEA.