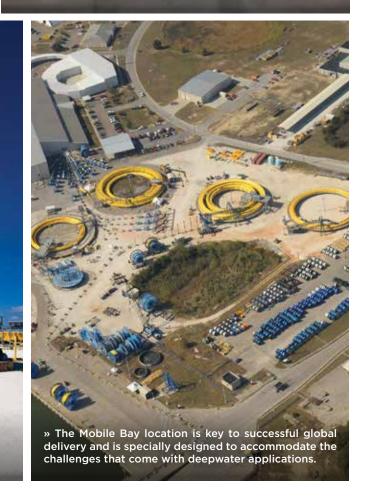

# AKER SOLUTIONS INCREASES PRESENCE IN MOBILE

ker Solutions has successfully operated its umbilical manufacturing facility at Mobile Middle Bay Port for nearly 16 years now. The continued growth and demand that the facility has experienced is evident in the Norweigan manufacturer's recent decision to increase its investment in its Mobile, Alabama facility, which will serve as Aker's North American center for delivery of projects, products and services, as well as its primary manufacturing facility in North America.

"Through our investment in our Mobile facility and consolidation of our teams, we will be better able to meet the future demands of our customers globally," said Jonah Margulis, country manager.

In 2002, Aker Solutions strategically chose Alabama State Port Authority's Middle Bay Port terminal to amplify its services as an international provider in oilfield products, systems and services. Aker combines engineering and technology for drilling, field development and production in the oil and gas industry. "We're continually pleased with Aker's growth and investment at the Port of Mobile," said Jimmy Lyons, director and chief executive officer for the Alabama State Port Authority. "Aker's ultra-deepwater, high pressure umbilical manufacturing team are valued partners at the port."

As a world-class manufacturer of steel tube umbilicals, the easy access to the Gulf of Mexico is crucial to Aker's successful global delivery. All services offered by the Mobile facility ultimately support the subsea infrastructure for oil and gas production, including project management, engineering, procurement, execution and manufacturing.

» Umbilicals carry fiber optics, electrical wiring and hydraulic fluid from oil and gas platforms to the ocean floor.

» Aker's patented carbon fiber rod technology increases the umbilical axial stiffness for deepwater applications.