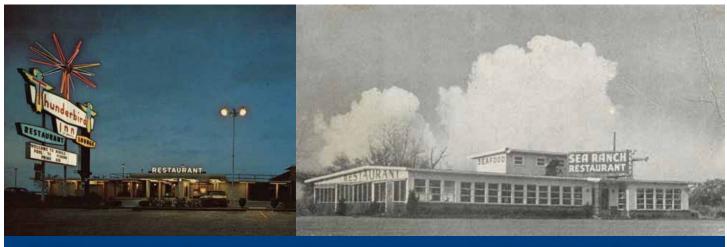

# THE LEGACY OF ÁLVAREZ DE PINEDA, FIRST EUROPEAN ON MOBILE BAY

» The Mobile Causeway was a Midcentury hotspot, with establishments like the Sea Ranch Restaurant and the Thunderbird Inn.

t the head of Mobile Bay runs a four-lane ribbon of concrete first completed in 1927. Today, the road bears the name "Battleship Parkway," so named in honor of the presence of the ex-USS ALABAMA (BB 61), but the connector is better known simply as "the Causeway." Before the elevated Interstate 10 bridge was opened to traffic in 1978, the Causeway offered the only way for vehicles to get from one side of the bay to the other under their own power. Prior to construction of the Causeway, commuters and travelers relied on bay boats to transport them and their vehicles across the bay.

During its heyday, the Causeway was hopping: a major thoroughfare lined with restaurants, clubs and bars, with names like the Silver King Restaurant, the Sea Ranch Restaurant and the Thunderbird Inn, featuring local seafood, cocktail lounges, live entertainment, stunning views of Mobile Bay and miles of neon lighting. What was missing were residences and a sports club offering quick access to the waters of the bay and delta.