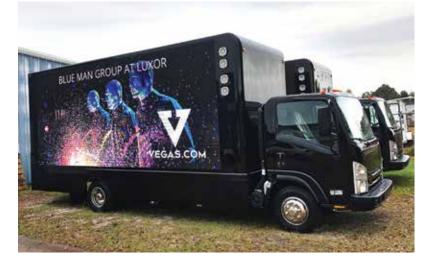

# **SPARK MOBILE VIDEO BRINGS NEW MEANING TO OUTDOOR ADVERTISING**

Started in 2002, Spark Mobile Video gives a new meaning to digital outdoor advertising. Located in Fairhope. Alabama, Spark offers a large selection of mobile digital signage and video mobile billboards. Video trucks from Spark can display an unlimited number of digital advertisements or recorded video clips, all featuring remote content administration and super bright outdoor grade LED displays.

"We have always manufactured specialty truck bodies used for advertising and promotion," stated Robert Tarabella, managing partner, Spark Mobile Video. "Our original trucks had mechanical advertising systems which used printed posters that either rotated to show three different ads, or scrolled up and down with an internal backlight, but now we only offer LED displays, like digital billboards."

By 2006, Spark had trucks operating in more than 100 cities in the United States. In 2015, their first digital video trucks were introduced and all mechanical models were discontinued. Now, Spark offers 10 different video truck body models with LED screen sizes ranging from 4 feet high by 6 feet wide to 8 feet wide by 18 feet wide. Although the products are mainly sold in the U.S., the company has shipped to Europe, Africa and Asia.

trucks, versus sharing space with many other advertisers on digital billboards."

The truck bodies are designed entirely in Alabama, with aluminum body components made in the U.S. and assembled at the facility in Fairhope. The large LED screen systems are made in China, and each screen is modular, which allows Spark to respond to customer requests for different size and shape screens. While the truck chassis is being manufactured by Ford and other suppliers, Spark is busy manufacturing the body. Simultaneously, the LED screens are manufactured in China, with the goal being the truck chassis, body, screens and power system all arrive for assembly at the same time.

The most popular 2018 model has screens that measure 5 feet high by 13 feet wide on the sides, and 5 feet high by 7 feet wide on the back. Tarabella said the demand for this product is growing.

"Every time we deliver a video truck to a new city, we begin to receive inquiries from surrounding areas within a few months," Tarabella said. "When you see a giant video screen sitting next to you at a red light, it gets your attention. And, as costs for the technology drops, we can reduce pricing, which will allow more business owners to benefit from this kind of advertising tool."